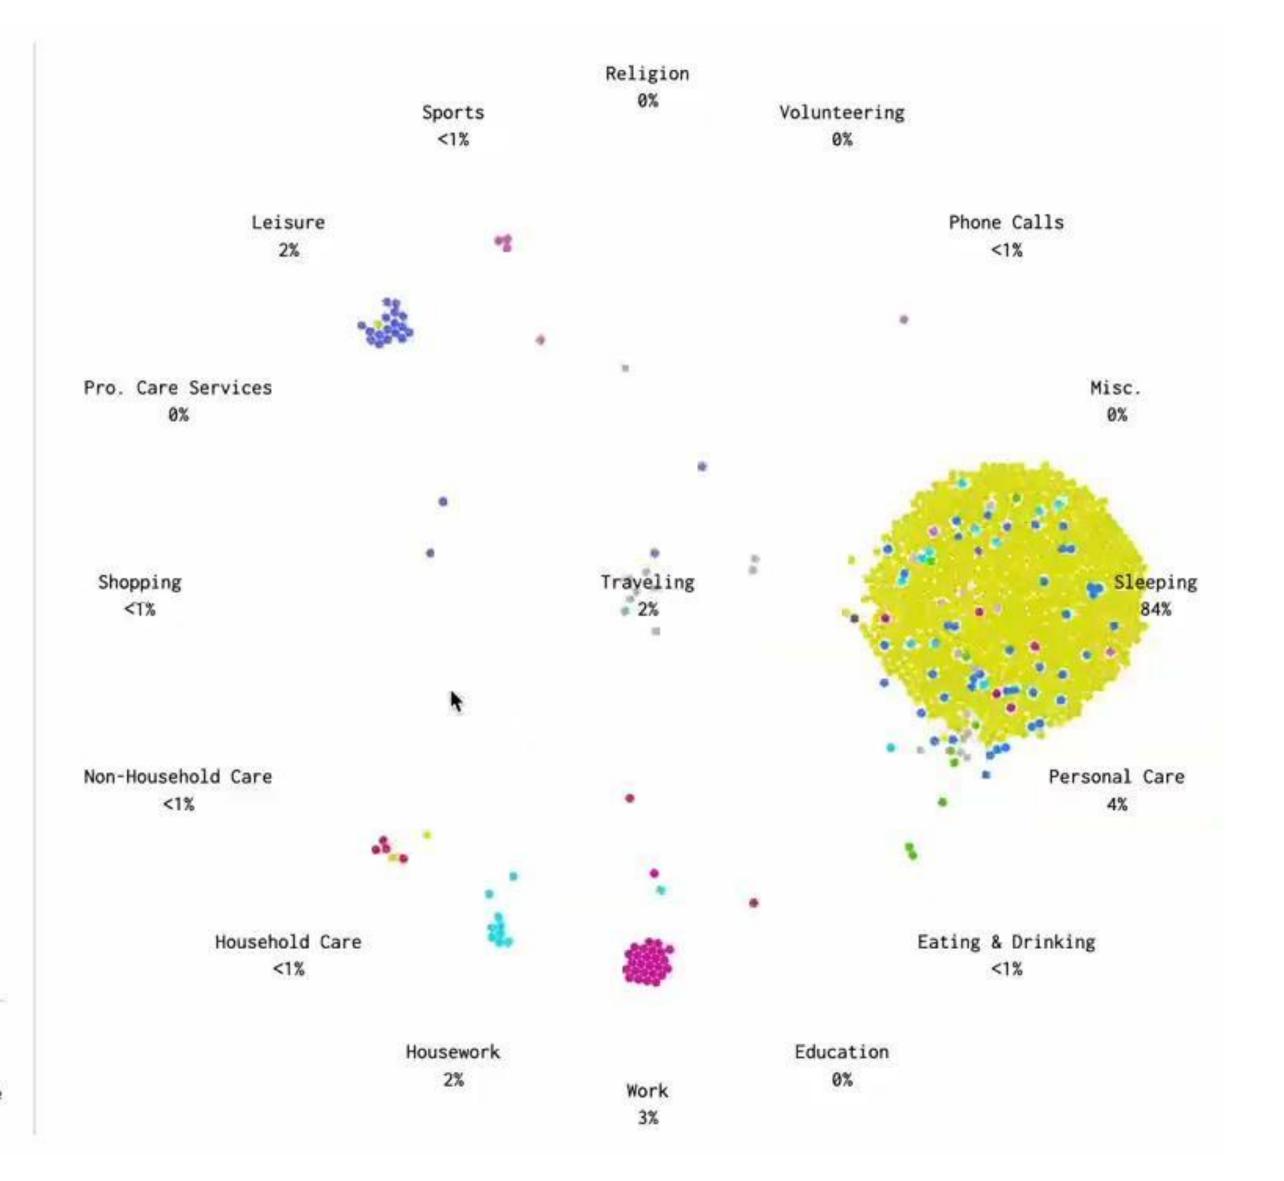

# KBI – KEY BEHAVIOUR INCENTIVES

4:32am

SLOW MEDIUM FAST

The simulation kicks in, based on data from the American Time Use Survey.

This is a simulation of 1,000 people's average day. It's based on 2014 data from the American Time Use Survey, made way more accessible by the ATUS Extract Builder.