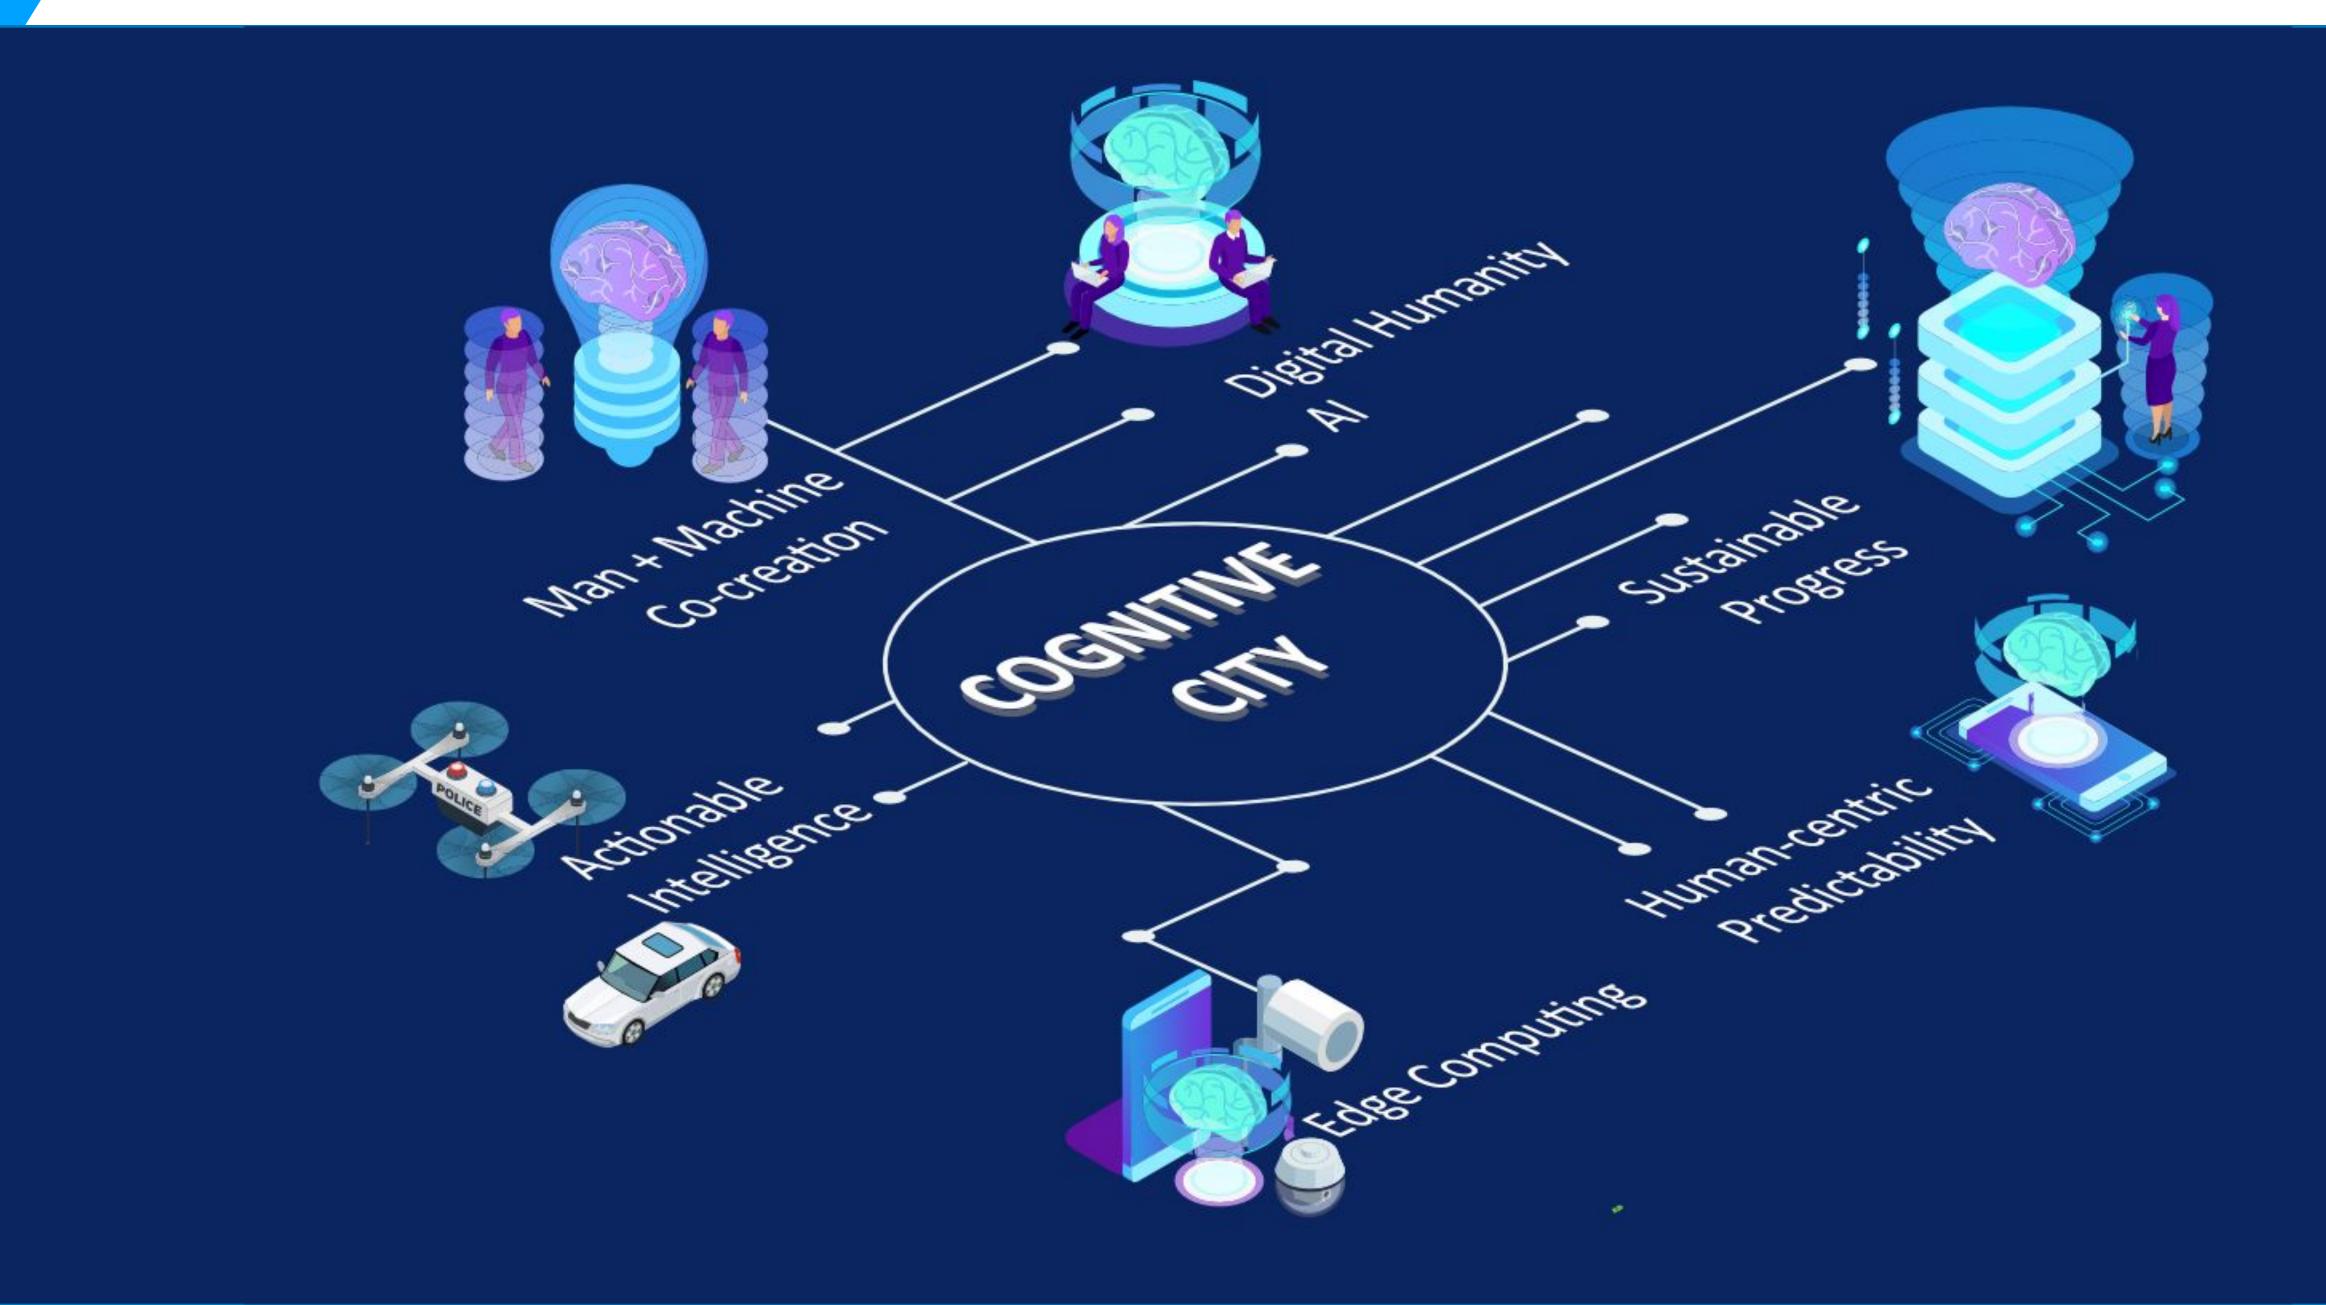

Smart City Expert and Enthusiast!

- Master degree on Sustainable Innovation UNU Smart Cities & eGov
- 20+ years IT (SAP, Infor, IFS, Exact, CodeAngel, DigitalTown, Twyns)
- 10 years at EU Smart Cities Marketplace
- Smart.London project leader (Mega-cities Documentary)
- President of European Network City Policy Labs and CIO of Tres60



#### Accionlabs

## SMART CITIES

100X FASTER + AI

PARADIGM SHIFT!



Information Systems

Data Systems

Urban Systems



02

**KPI** 

# KBI – KEY BEHAVIOUR INCENTIVES

4:32am

SLOW MEDIUM FAST

The simulation kicks in, based on data from the American Time Use Survey.

This is a simulation of 1,000 people's average day. It's based on 2014 data from the American Time Use Survey, made way more accessible by the ATUS Extract Builder.





### Accionlabs





### **Three60 or Tonomus**

### Accionlabs