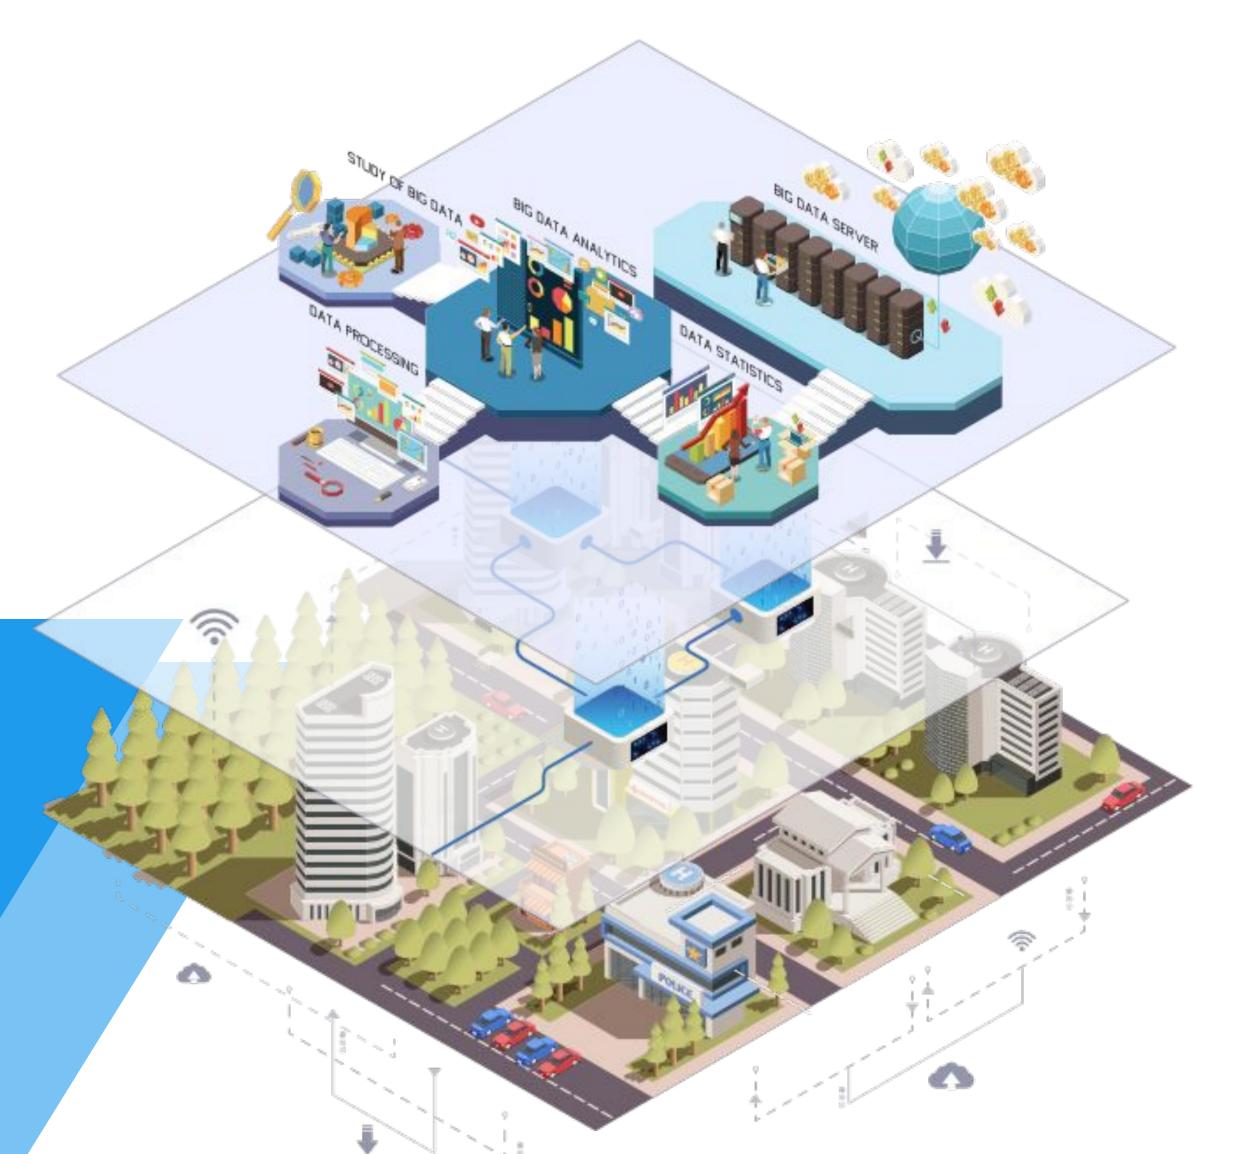

## SMART CITIES

100X FASTER + AI

PARADIGM SHIFT!

Information Systems

Data Systems

Urban Systems

02

**KPI** 