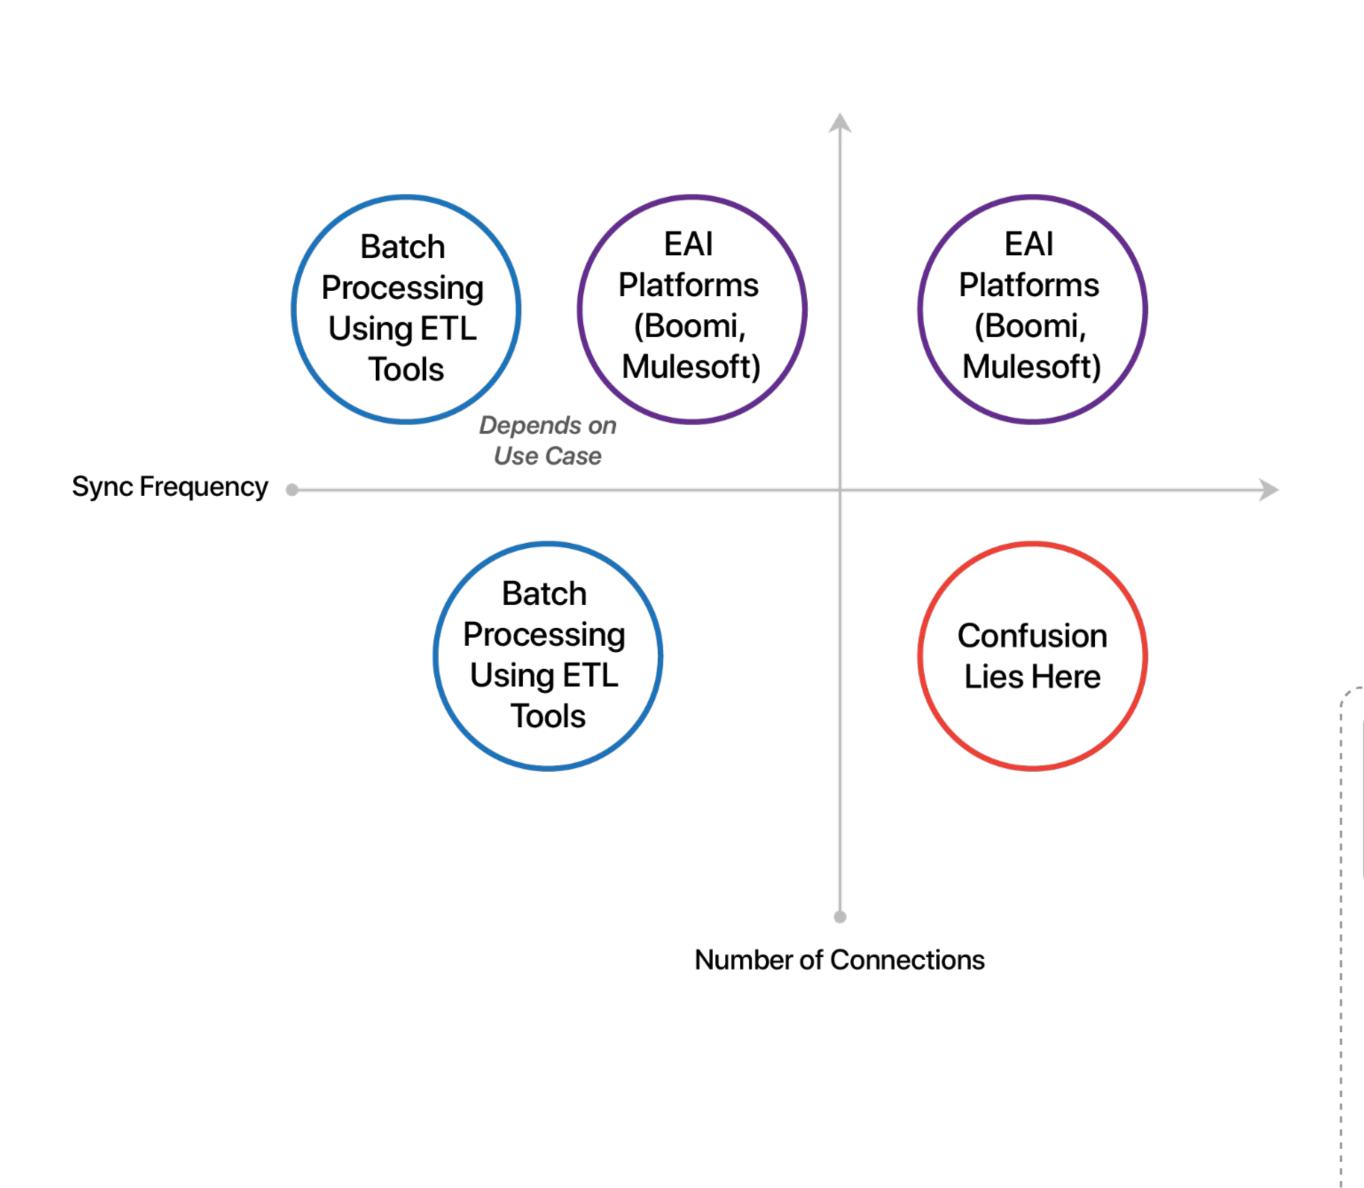

#### **Integration Scenarios**

#### What Are My Options

| Technology       | Integration Tools                | Stream Processing                       | <b>Custom Software</b>                  |
|------------------|----------------------------------|-----------------------------------------|-----------------------------------------|
| Processing Speed | Medium                           | High                                    | Real Time                               |
| Ease of Use      | Needs more programming expertise | Complex                                 | Complex                                 |
| Time to Market   | Medium                           | High (also depends On team expertise)   | Depends on Team Size                    |
| Pricing          | License Plus Code                | Depends on Team size But generally High | Depends on Team size But generally High |
| Complexity       | High                             | Very High                               | High                                    |
| Maintenance      | High                             | High                                    | High                                    |
| Monitoring       | Available                        | Custom                                  | Custom                                  |