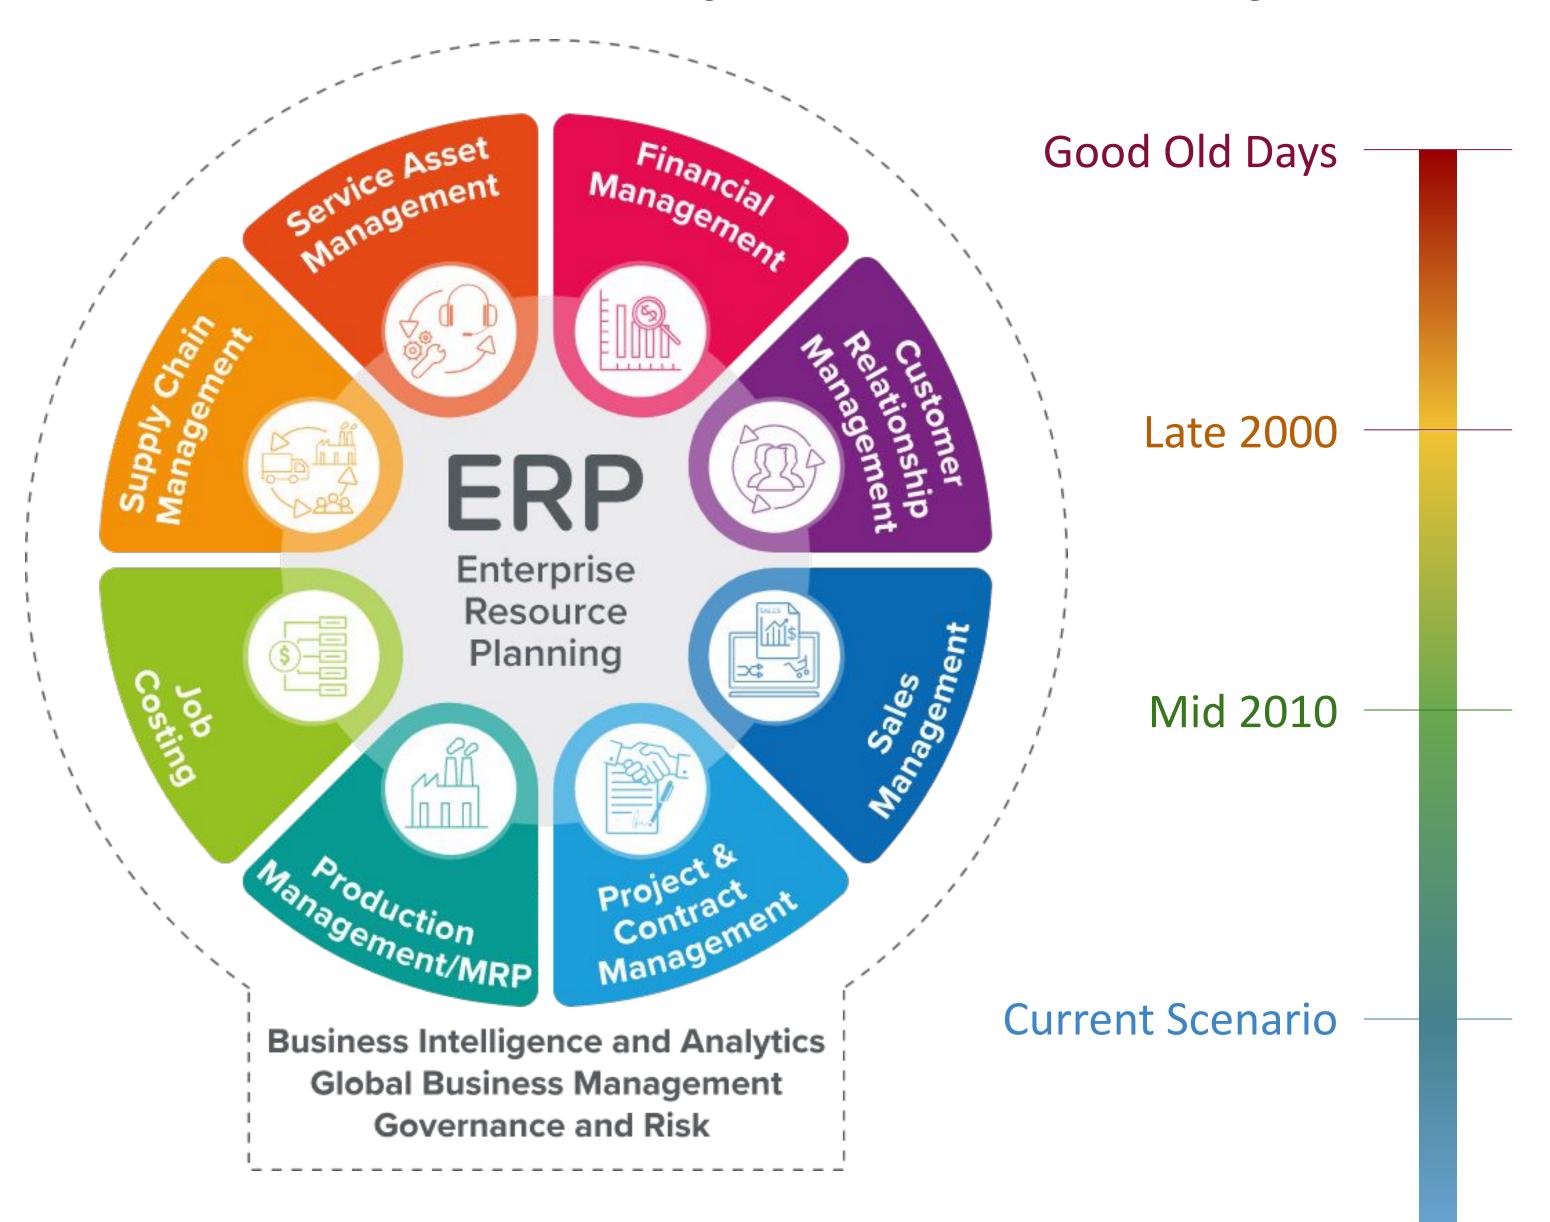

#### **Brief Evolution of Enterprise Software EcoSystem**

#### **ERP** was all integrated

SAP or Oracle used to give everything an enterprise needed and will be customised based on the need

#### One Size Does not Fit All

Business started getting complicated. Apart from ERP Enterprises started developing Custom Softwares. Web UI started gaining popularity

### Hardware became cheaper. Cloud started moving in

Enterprises started moving to Microservices. Every department wanted their systems to be tailored for them. Decisions became decentralised

#### **Digital Transformation**

Enterprises has become a mish mash of SAAS products, Home grown Microservices, Cloud and On Prem. Every department wants data from another and they need it now