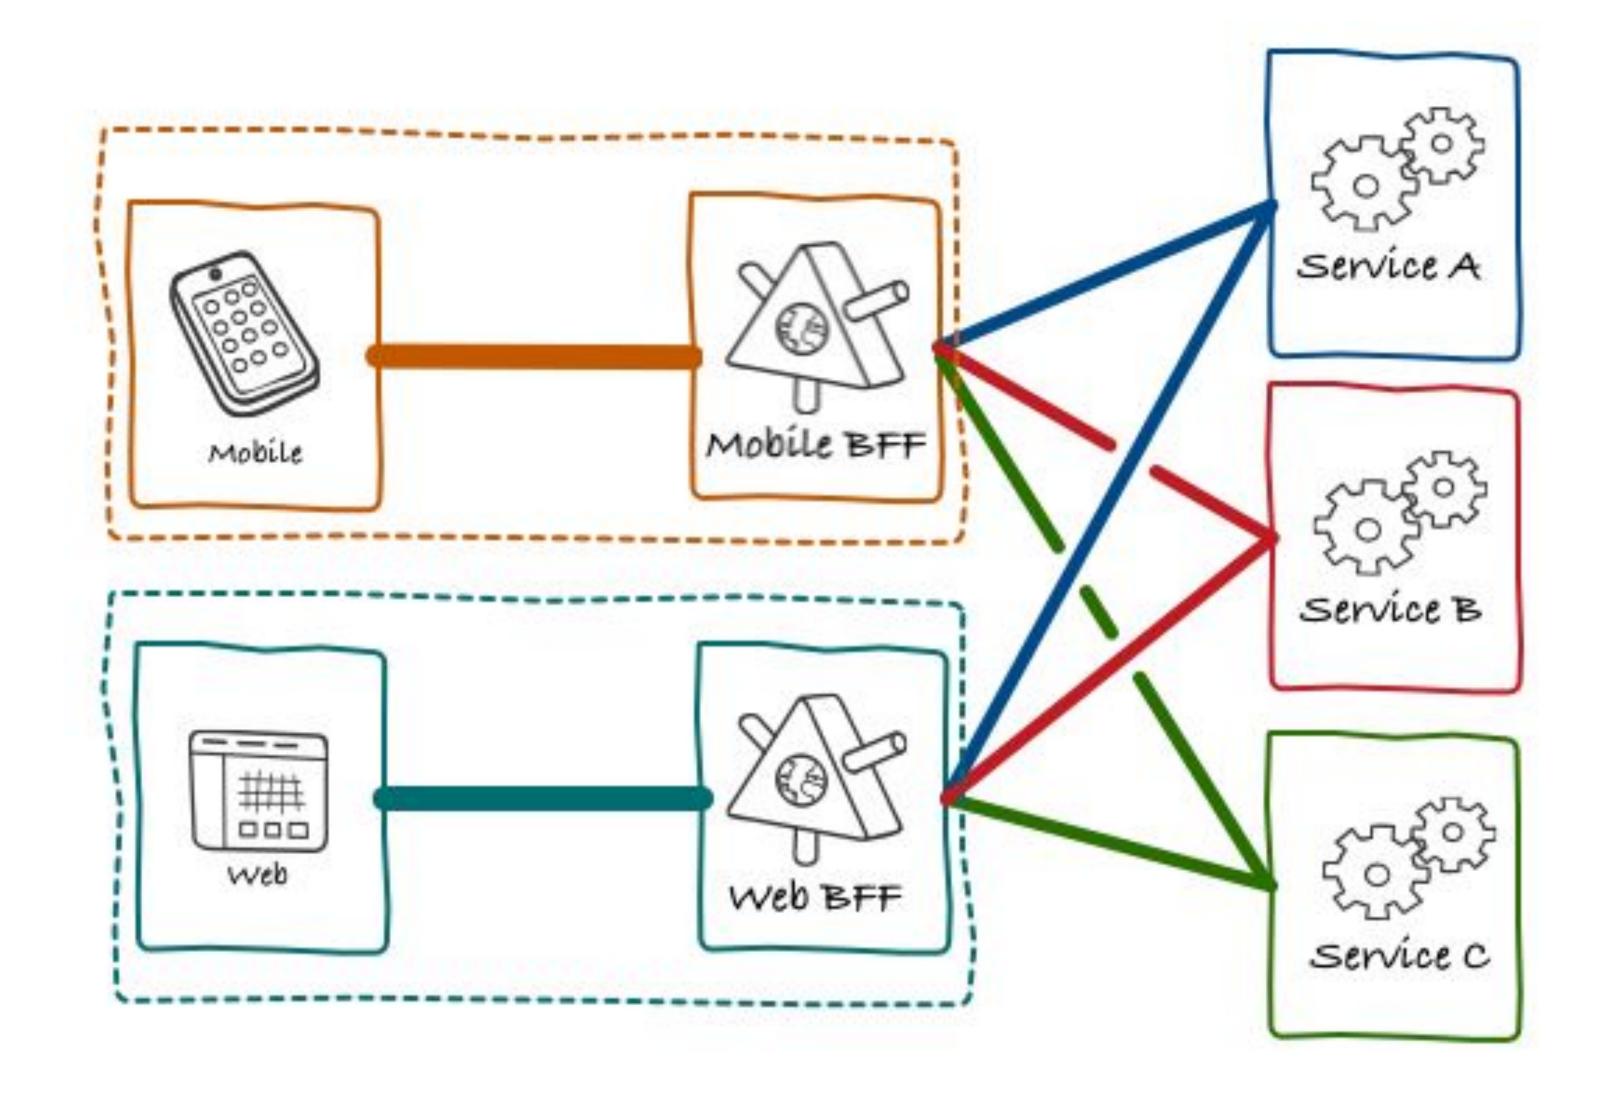

|
| Maintenance      | High                             | High                                    | High                                    |
| Monitoring       | Available                        | Custom                                  | Custom                                  |

#### What If We Can Make It Uber Simple



#### Instant GraphQL on all your data

- Build modern apps & APIs 10x faster
- Built in Authorization & Caching
- Blazing fast GraphQL & REST APIs
- Federate Multiple Databases and APIs and expose as a unified GraphQL Schema
- Open source



#### **Supported Databases by Hasura**

#### Accionlabs



























# Accion INNOVATION SUMMIT 2023

### Time for a short Demo

#### **BFF - Backend for Frontend**

#### Accionlabs