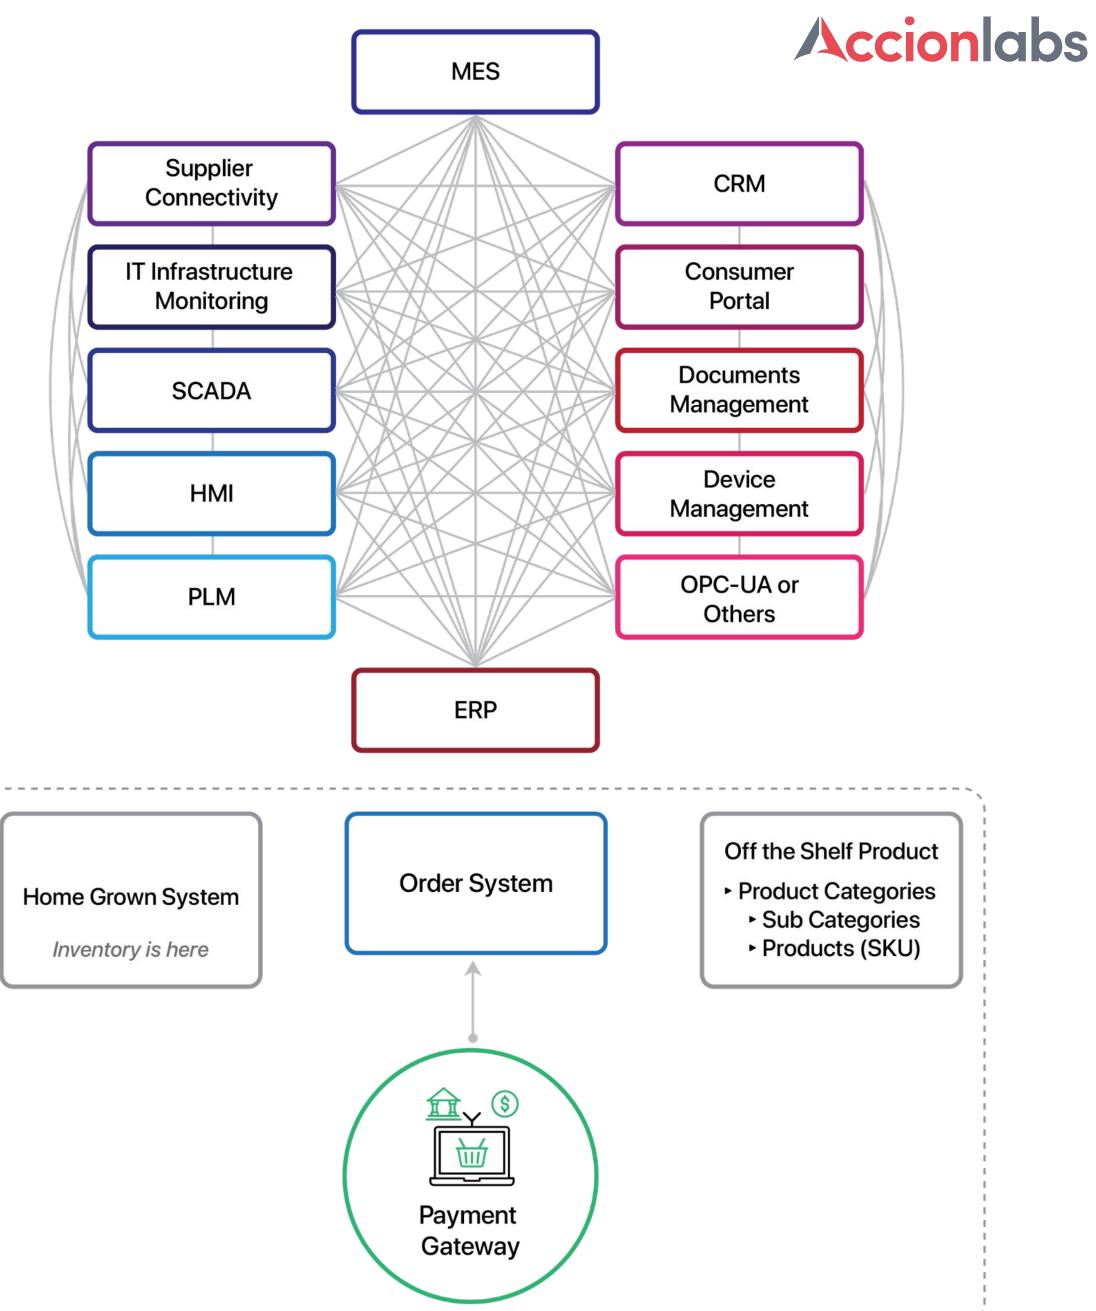

#### **Digital Transformation**

Enterprises has become a mish mash of SAAS products, Home grown Microservices, Cloud and On Prem. Every department wants data from another and they need it now

#### **Integration Scenarios**