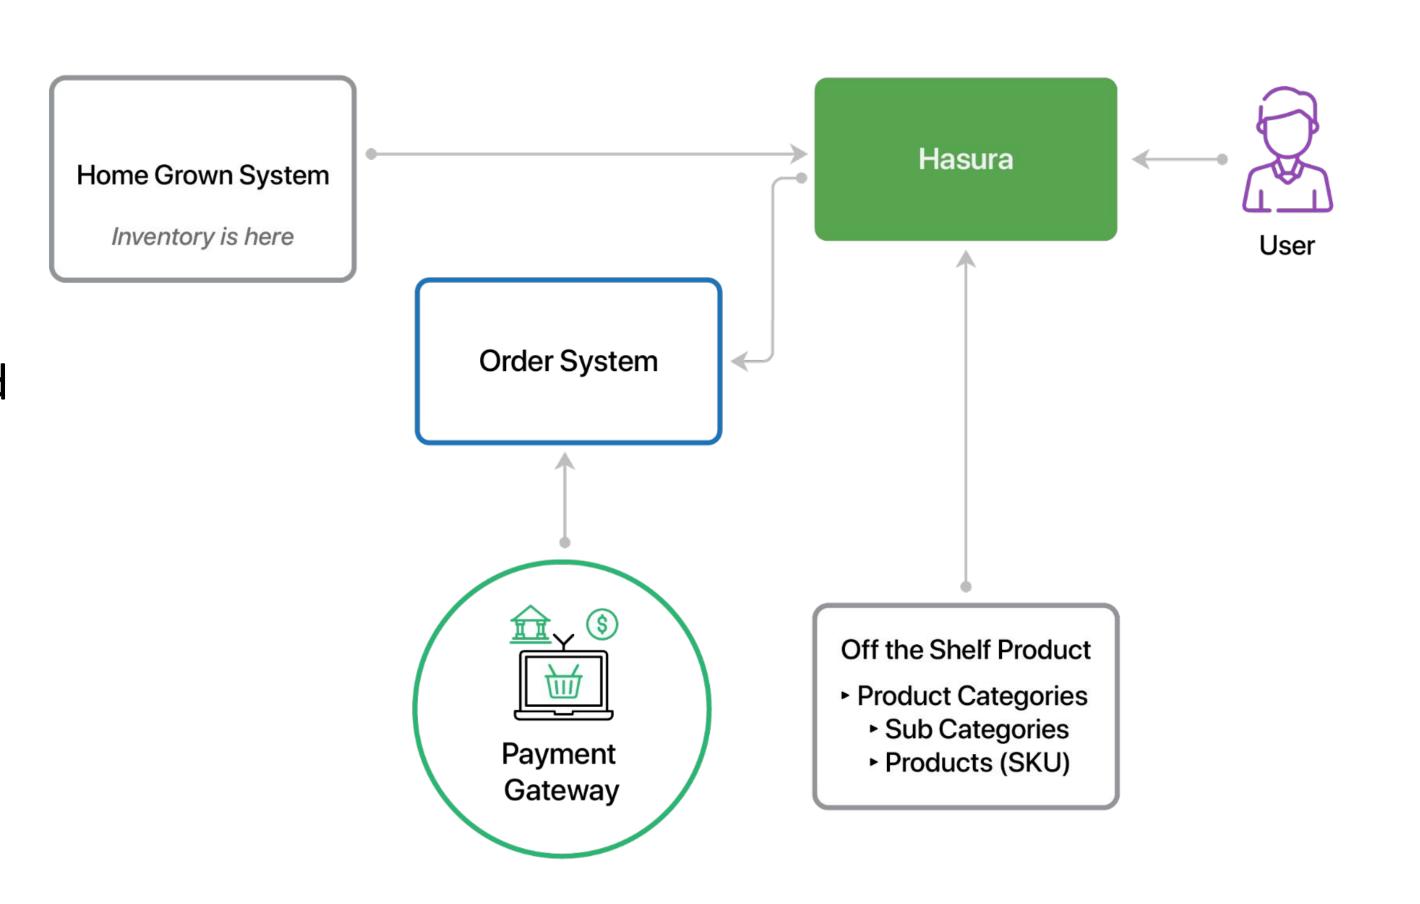

| Depends on Team size But generally High | Depends on Team size But generally High |
| Complexity       | High                             | Very High                               | High                                    |
| Maintenance      | High                             | High                                    | High                                    |
| Monitoring       | Available                        | Custom                                  | Custom                                  |

#### What If We Can Make It Uber Simple



#### Instant GraphQL on all your data

- Build modern apps & APIs 10x faster
- Built in Authorization & Caching
- Blazing fast GraphQL & REST APIs
- Federate Multiple Databases and APIs and expose as a unified GraphQL Schema
- Open source



#### **Supported Databases by Hasura**

#### Accionlabs



























# Accion INNOVATION SUMMIT 2023

### Time for a short Demo

#### **BFF - Backend for Frontend**

#### Accionlabs